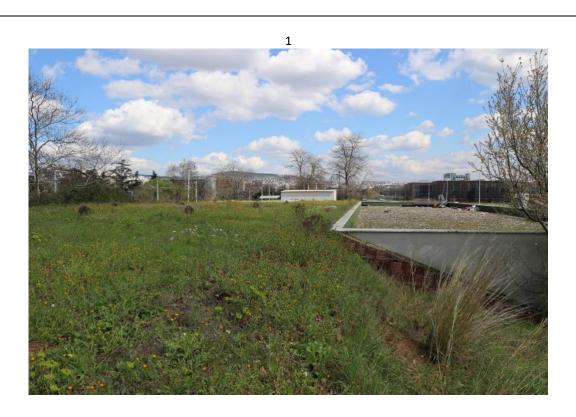

Example of elements of green building implementation as reflected in all construction and renovation policies in Gebze Technical University

## **Description:**

- 1-There is a small building that is used as a control unit on the campus, this building has a green roof as shown in the picture.
- 2-The newly constructed amphi building also has a green roof plan, it will finish this year and will be in use for lecturing.
- 3-New buildings of the university have a middle garden with or without a glass roof. These open areas in the middle of the buildings get more sunlight so that electricity usage for the lighting of halls is reduced.