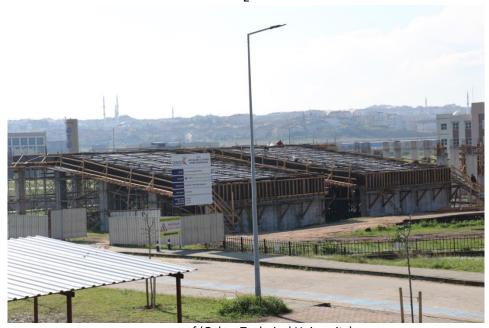

Example of elements of green building implementation as reflected in all construction and renovation policies in Gebze Technical University

## **Description:**

- 1-There is a small building that is used as a control unit on the campus, this building has a green roof as shown in the picture.
- 2-The newly constructed amphi building also has a green roof plan, it will finish this year and will be in use for lecturing.
- 3-New buildings of the university have a middle garden with or without a glass roof. These open areas in the middle of the buildings get more sunlight so that electricity usage for the lighting of halls is reduced.